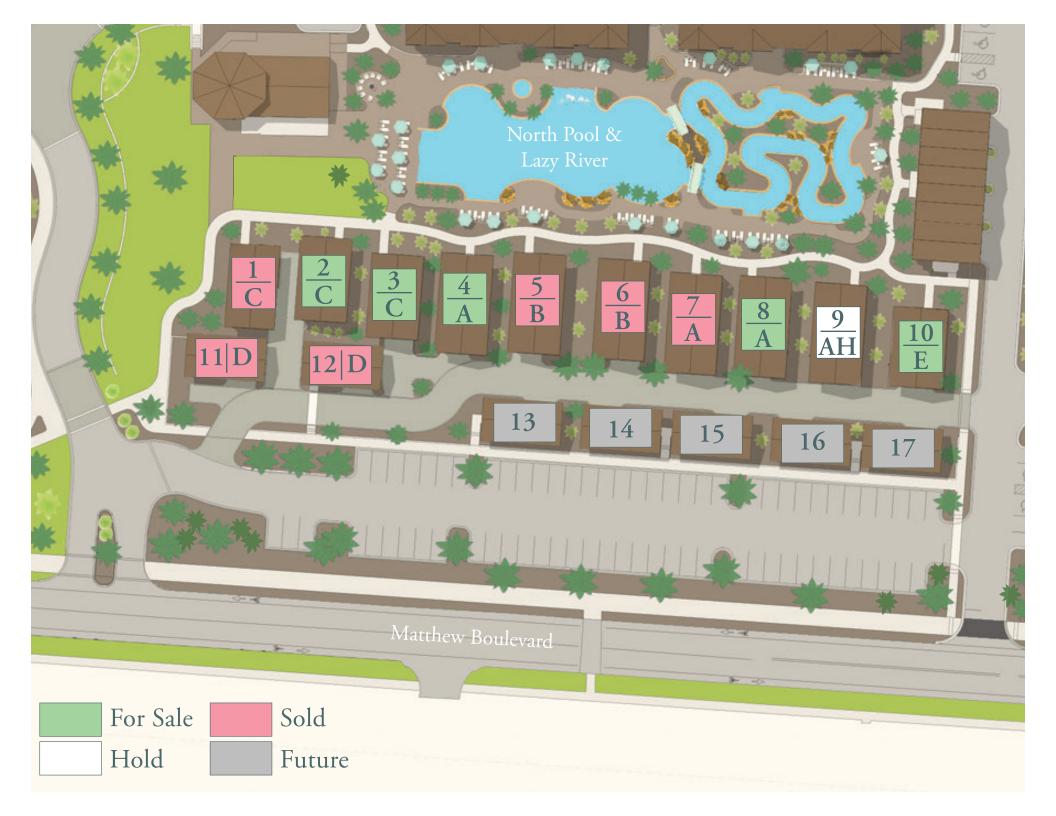

|    | HENDERSON BEACH RESOLT |             |           |         |  |
|----|------------------------|-------------|-----------|---------|--|
| Lo | ot Model               | BR / BA     | Pr        | ice     |  |
| 1  | С                      | 4 BR / 5.5  | BA Sold   |         |  |
| 2  | С                      | 4 BR / 5.5  | BA \$2,79 | 95,000  |  |
| 3  | С                      | 4 BR / 5.5  | BA \$2,89 | 95,000  |  |
| 4  | A                      | 6 BR / 5.5  | BA \$3,10 | 000,000 |  |
| 5  | В                      | 5 BR / 5.5  | BA Sold   |         |  |
| 6  | В                      | 5 BR / 5.5  | BA Sold   |         |  |
| 7  | A                      | 6 BR / 5.5  | BA Sold   |         |  |
| 8  | A                      | 6 BR / 5.5  | BA \$2,7  | 95,000  |  |
| 9  | AH                     | 5 BR / 5.5  | BA \$2,7  | 50,000  |  |
| 1  | 0 E                    | 4 BR / 5 B/ | ۹ \$2,3°  | 95,000  |  |
| 1  | 1 D                    | 3 BR / 3.5  | BA Sold   |         |  |
| 1  | 2 D                    | 3 BR / 3.5  | BA Sold   |         |  |
| 1  | 3                      |             | Futu      | re      |  |
| 1  | 4                      |             | Futu      | re      |  |
| 1  | 5                      |             | Futu      | re      |  |
| 1  | 6                      |             | Futu      | re      |  |
| 1  | 7                      |             | Futu      | re      |  |
| F  | or Sale                | Hold        | Sold      | Future  |  |

| Lot | Model | BR / BA       | Price       |
|-----|-------|---------------|-------------|
| 1   | С     | 4 BR / 5.5 BA | Sold        |
| 2   | С     | 4 BR / 5.5 BA | \$2,895,000 |
| 3   | С     | 4 BR / 5.5 BA | \$2,895,000 |
| 4   | А     | 6 BR / 5.5 BA | \$3,100,000 |
| 5   | В     | 5 BR / 5.5 BA | Sold        |
| 6   | В     | 5 BR / 5.5 BA | Sold        |
| 7   | А     | 6 BR / 5.5 BA | Sold        |
| 8   | А     | 6 BR / 5.5 BA | \$2,795,000 |
| 9   | AH    | 5 BR / 5.5 BA | Hold        |
| 10  | Е     | 4 BR / 5 BA   | \$2,395,000 |
| 11  | D     | 3 BR / 3.5 BA | Sold        |
| 12  | D     | 3 BR / 3.5 BA | Sold        |
| 13  |       |               | Future      |
| 14  |       |               | Future      |
| 15  |       |               | Future      |
| 16  |       |               | Future      |
| 17  |       |               | Future      |