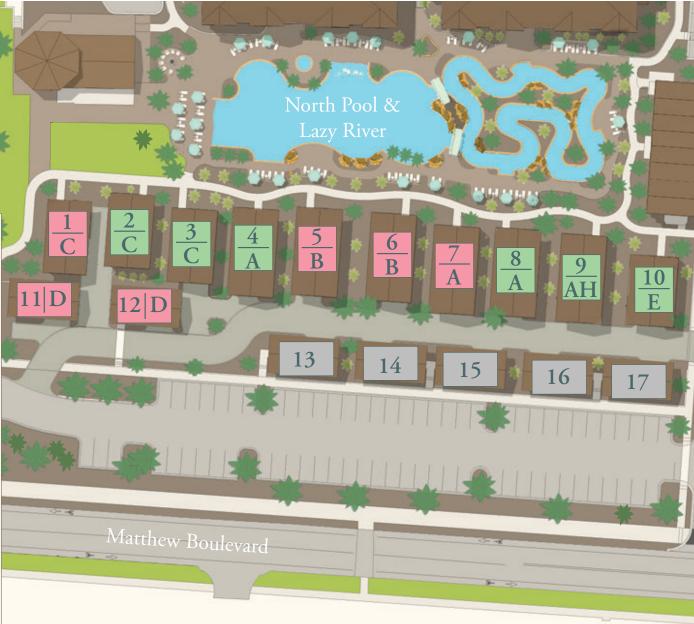

|    | HENDERSON BEACH RESOLT |             |           |         |  |
|----|------------------------|-------------|-----------|---------|--|
| Lo | ot Model               | BR / BA     | Pr        | ice     |  |
| 1  | С                      | 4 BR / 5.5  | BA Sold   |         |  |
| 2  | С                      | 4 BR / 5.5  | BA \$2,79 | 95,000  |  |
| 3  | С                      | 4 BR / 5.5  | BA \$2,89 | 95,000  |  |
| 4  | A                      | 6 BR / 5.5  | BA \$3,10 | 000,000 |  |
| 5  | В                      | 5 BR / 5.5  | BA Sold   |         |  |
| 6  | В                      | 5 BR / 5.5  | BA Sold   |         |  |
| 7  | A                      | 6 BR / 5.5  | BA Sold   |         |  |
| 8  | A                      | 6 BR / 5.5  | BA \$2,7  | 95,000  |  |
| 9  | AH                     | 5 BR / 5.5  | BA \$2,7  | 50,000  |  |
| 1  | 0 E                    | 4 BR / 5 B/ | ۹ \$2,3°  | 95,000  |  |
| 1  | 1 D                    | 3 BR / 3.5  | BA Sold   |         |  |
| 1  | 2 D                    | 3 BR / 3.5  | BA Sold   |         |  |
| 1  | 3                      |             | Futu      | re      |  |
| 1  | 4                      |             | Futu      | re      |  |
| 1  | 5                      |             | Futu      | re      |  |
| 1  | 6                      |             | Futu      | re      |  |
| 1  | 7                      |             | Futu      | re      |  |
| F  | or Sale                | Hold        | Sold      | Future  |  |

| Lot | Model | BR / BA       | Price       |
|-----|-------|---------------|-------------|
| 1   | С     | 4 BR / 5.5 BA | Sold        |
| 2   | С     | 4 BR / 5.5 BA | \$2,895,000 |
| 3   | С     | 4 BR / 5.5 BA | \$2,895,000 |
| 4   | А     | 6 BR / 5.5 BA | \$3,100,000 |
| 5   | В     | 5 BR / 5.5 BA | Sold        |
| 6   | В     | 5 BR / 5.5 BA | Sold        |
| 7   | А     | 6 BR / 5.5 BA | Sold        |
| 8   | А     | 6 BR / 5.5 BA | \$2,795,000 |
| 9   | AH    | 5 BR / 5.5 BA | Hold        |
| 10  | Е     | 4 BR / 5 BA   | \$2,395,000 |
| 11  | D     | 3 BR / 3.5 BA | Sold        |
| 12  | D     | 3 BR / 3.5 BA | Sold        |
| 13  |       |               | Future      |
| 14  |       |               | Future      |
| 15  |       |               | Future      |
| 16  |       |               | Future      |
| 17  |       |               | Future      |